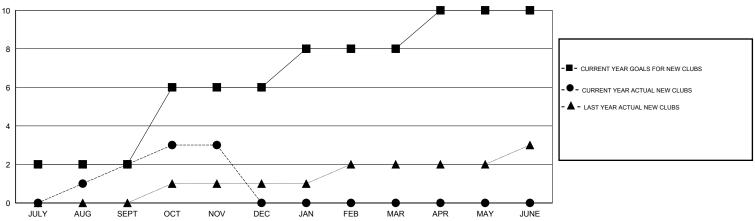

#### NAZMUL HAQUE **LOCATION INDIA** $\mathsf{GMT}\;\mathsf{CA}\;6$

|                       |                  | Clubs     |                  |                  |     |
|-----------------------|------------------|-----------|------------------|------------------|-----|
| RESULTS FOR 2014-2015 |                  |           |                  |                  |     |
| QUARTER               | NEW CLUB<br>GOAL | NEW CLUBS | DROPPED<br>CLUBS | NET<br>GAIN/LOSS | QU  |
| JULY/AUG/SEPT         | 2                | 2         | 0                | 2                | JUL |
| OCT/NOV/DEC           | 4                | 1         | 0                | 1                | oc. |
| JAN/FEB/MAR           | 2                | 0         | 0                | 0                | JAN |
| APR/MAY/JUNE          | 2                | 0         | 0                | 0                | APF |
|                       |                  |           |                  |                  |     |

## GOALS AND ACTUAL NEW CLUBS CUMULATIVE