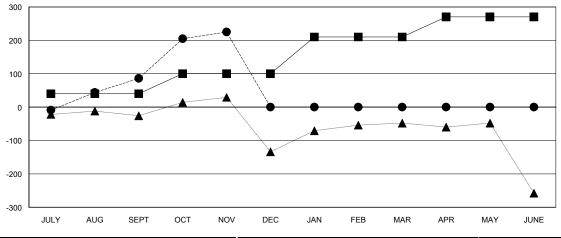

|   |                       |                    | Members                             |                    |                  |  |
|---|-----------------------|--------------------|-------------------------------------|--------------------|------------------|--|
| ╽ | RESULTS FOR 2014-2015 |                    |                                     |                    |                  |  |
|   | QUARTER               | NEW MEMBER<br>GOAL | CHARTER AND<br>NEW MEMBERS<br>ADDED | DROPPED<br>MEMBERS | NET<br>GAIN/LOSS |  |
|   | JULY/AUG/SEPT         | 40                 | 118                                 | 32                 | 86               |  |
| l | OCT/NOV/DEC           | 60                 | 143                                 | 4                  | 139              |  |
| l | JAN/FEB/MAR           | 110                | 0                                   | 0                  | 0                |  |
| l | APR/MAY/JUNE          | 60                 | 0                                   | 0                  | 0                |  |

### GOALS AND ACTUAL MEMBERS CUMULATIVE

| - ■ - CURRENT YEAR GOALS FOR NE | W |
|---------------------------------|---|
| MEMBERS                         |   |

CURRENT YEAR ACTUAL MEMBERS

- LAST YEAR ACTUAL MEMBERS